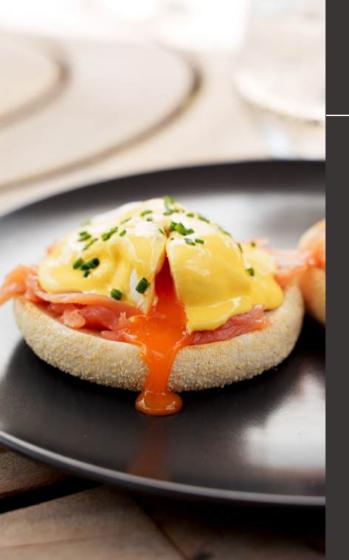

## **NEW YEAR'S DAY BRUNCH**

- To kickstart the beginning of 2025, we will be celebrating New Year's Day in style
- Join us for a scrumptious 2-course brunch between 10am & 1pm
- Choose a freshly prepared dish from our brunch menu, plus help yourself to unlimited items from our delicious buffet
- · Adults £25pp: Children £12.50pp